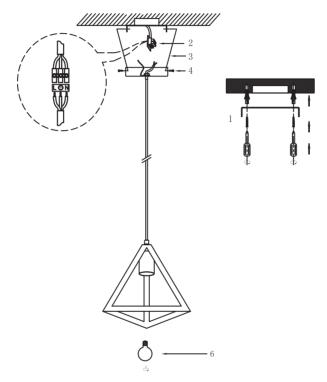

# **INSTALLTION INSTRUCTIONS**

- A. Use screws to fix mounting bar to the junction box.
- B. Make the wire connections with connectors .

Connect the live wire (L) from fitting to the live wire from main power supply. Connect the neutral wire (N) from fitting to the neutral wire from main power supply. Connect the earth wire from fitting to the earth wire from main power supply. Please pay close attention to avoiding the wires exposing outside when wiring connections.

- C. Use screws to fix canopy to mounting bar .
- D. Use socket ring to fix shade to the socket.
- E. Install the bulb (not included) at recommended wattage to the socket.
- F. Check if the installation is completed and turn on the power.