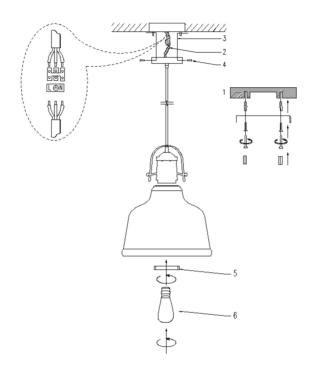

### INSTALLTION INSTRUCTIONS

- A. Use screws to fix mounting bar to the junction box.
- B. Make the wire connections with connectors .

Connect the live wire (L) from fitting to the live wire from main power supply. Connect the neutral wire (N) from fitting to the neutral wire from main power supply. Connect the earth wire from fitting to the earth wire from main power supply. Please pay close attention to avoiding the wires exposing outside when wiring connections.

- C. Use screws to fix canopy to mounting bar .
- D. Use socket ring to fix shade to the socket.
- E. Install the bulb (not included) at recommended wattage to the socket.
- F. Check if the installation is completed and turn on the power.